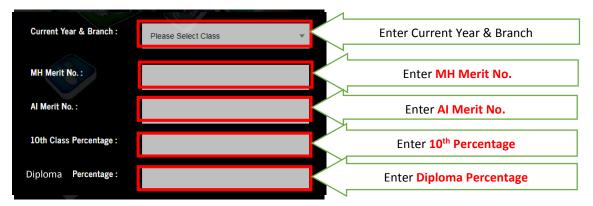

# **Instructions to Fill the Application Form**

- 1. Only once you can apply, applying more than one time may leads to reject your application.
- 2. All fields in the application are mandatory.
- 3. You need to provide correct information in the form.
- 4. In any case if the information found wrong during crosscheck your application will be rejected.
- 5. Please check you application form properly before submitting it.
- 6. Once applied no further changes will be entertained, changes will be considered in given grievance period only.
- 7. If you have any query regarding online form filling you may contact support team.
- 8. Before applying please read the hostel rules and regulations.

- 4. Check your mail for the link. Click on the link and fill the form.
- 5. Fill the form properly with correct & valid details and click on Submit button.

- 6. Click on Submit button to finally submit the form.
- 7. Finally download your form by clicking on given button.