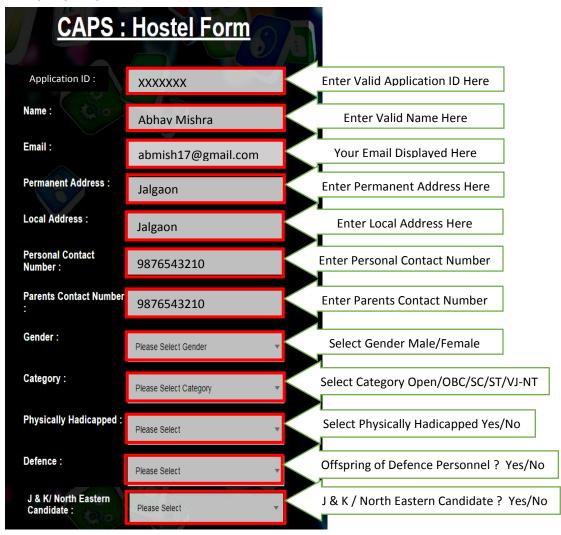

# **Instructions to Fill the Application Form**

- 1. Only once you can apply, applying more than one time may leads to reject your application.
- 2. All fields in the application are mandatory.
- 3. You need to provide correct information in the form.
- 4. In any case if the information found wrong during crosscheck your application will be rejected.
- 5. Please check you application form properly before submitting it.
- 6. Once applied no further changes will be entertained, changes will be considered in given grievance period only.
- 7. If you have any query regarding online form filling you may contact support team.
- 8. Before applying please read the hostel rules and regulations.

- 4. Check your mail for the link. Click on the link and fill the form.
- 5. Fill the form properly with correct & valid details and click on Submit button.

- 6. Click on Submit button to finally submit the form.
- 7. Finally download your form by clicking on given button.